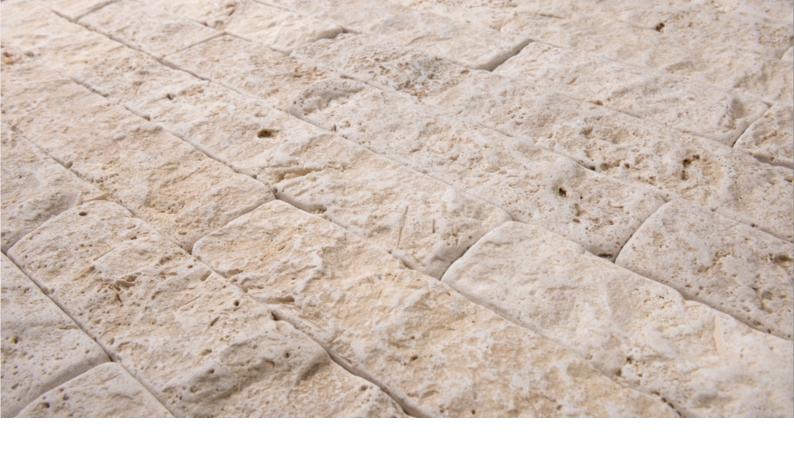

rn tumbled



basketweave honed



octagone honed



herringbone tumbled



23x23x10 honed filled (1"x1")



arabesque polished





## **NOCE TRAVERTINE**



roman pattern tumbled





herringbone tumbled



sprial set tumbled



48x23x10 mm tumbled (2"x1")



arabesque polished





## SCABOS TRAVERTINE



48x100x10 mm tumbled (2"x4")



15 mm paladien tumbled



roman pattern tumbled



48x23x10 mm tumbled (2"x1")



48x48x10 mm tumbled (2"x2")



## **LUXURY PRODUCTS GOLD SERIES**



MKN001



MKN002



MKN003



**MKN004** 

#### **WOOD STONE**



MKN011



MKN012



**MKN013** 



**MKN014** 

#### **OTHERS**



MKN021



MKN022



MKN023



MKN024



## **SURFACE TREATMENTS**







SANDING

MUCARTA

## **OTHERS**







merkanstone.com



#### **BORDERS**





## **MEDALLIONS**





#### **SPLITFACE**

MKN556

MKN561



MKN564

MKN568

MKN573



#### MERKAN STONE



- +1825-343-5404
- merkanstone.com
- (f) (in @merkanstone