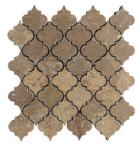

## SCABOS TRAVERTINE

48x100x10 mm tumbled (2"x4")

15 mm paladien tumbled

roman pattern tumbled

48x23x10 mm tumbled (2"x1")

48x48x10 mm tumbled (2"x2")