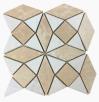

")



random linear tumbled



48x48x10 mm tumbled (2"x2")



basketweaved honed



roman pattern tumbled



arabesque polished





## LIGHT TRAVERTINE



mini pattern tumbled



basketweave honed



octagone honed



herringbone tumbled



23x23x10 honed filled (1"x1")



arabesque polished





## **NOCE TRAVERTINE**



roman pattern tumbled





herringbone tumbled



sprial set tumbled



48x23x10 mm tumbled (2"x1")



arabesque polished





## SCABOS TRAVERTINE



48x100x10 mm tumbled (2"x4")



15 mm paladien tumbled



roman pattern tumbled



48x23x10 mm tumbled (2"x1")



48x48x10 mm tumbled (2"x2")



## **LUXURY PRODUCTS GOLD SERIES**



MKN001



MKN002



MKN003



**MKN004** 

#### **WOOD STONE**



MKN011



MKN012



**MKN013** 



**MKN014** 

#### **OTHERS**



MKN021



MKN022



MKN023



MKN024



## **SURFACE TREATMENTS**







SANDING

MUCARTA

## **OTHERS**







merkanstone.com



#### **BORDERS**





## **MEDALLIONS**





#### **SPLITFACE**

MKN556

MKN561



MKN564

MKN568

MKN573



#### MERKAN STONE



- +1825-343-5404
- merkanstone.com
- (f) (in @merkanstone