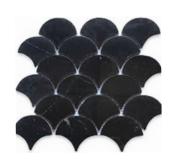

## **TOROS BLACK**

hexagon polished

stick pattern polished

herringbone polished

arabesque polished

48x48x10 mm polished (2"x2")

laguna

30X15X10 mm polished