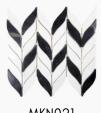

bled (2"x4")



random linear tumbled



48x48x10 mm tumbled (2"x2")



basketweaved honed



roman pattern tumbled



arabesque polished





## LIGHT TRAVERTINE



mini pattern tumbled



basketweave honed



octagone honed



herringbone tumbled



23x23x10 honed filled (1"x1")



arabesque polished





## **NOCE TRAVERTINE**



roman pattern tumbled





herringbone tumbled



sprial set tumbled



48x23x10 mm tumbled (2"x1")



arabesque polished





## SCABOS TRAVERTINE



48x100x10 mm tumbled (2"x4")



15 mm paladien tumbled



roman pattern tumbled



48x23x10 mm tumbled (2"x1")



48x48x10 mm tumbled (2"x2")



## **LUXURY PRODUCTS GOLD SERIES**



MKN001



MKN002



MKN003



**MKN004** 

#### **WOOD STONE**



MKN011



MKN012



**MKN013** 



**MKN014** 

#### **OTHERS**



MKN021



MKN022



MKN023



MKN024



## **SURFACE TREATMENTS**







SANDING

MUCARTA

## **OTHERS**







merkanstone.com



#### **BORDERS**





## **MEDALLIONS**





#### **SPLITFACE**

MKN556

MKN561



MKN564

MKN568

MKN573



#### MERKAN STONE



- +1825-343-5404
- merkanstone.com
- (f) (in @merkanstone