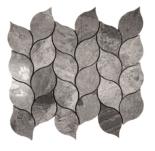

## **TUNDRA GREY**

basketweave honed

48x100x10 mm polished (2"x4")

75x23x10 mm herringbone polished

octagone polished

hexagon polished

leaf

picket

## LIGHT EMPERADOR

75x23x10 mm herringbone polished

48x48x10 mm polished (2"x2")

octagone polished

23x23x10 mm polished (1"x1")

hexagon polished

arabesque polished

leaf

## DARK EMPERADOR

bigbasket polished

hexagon polished

48x23x10 mm polished (2"x1")

basketweave

48x48x10 mm polished (2"x2")

laguna