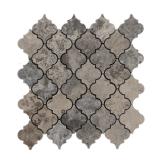

## **TUNDRA GREY**

basketweave honed

48x100x10 mm polished (2"x4")

75x23x10 mm herringbone polished

octagone polished

hexagon polished

leaf

picket

## LIGHT EMPERADOR

75x23x10 mm herringbone polished

48x48x10 mm polished (2"x2")

octagone polished

23x23x10 mm polished (1"x1")

hexagon polished

arabesque polished

leaf

## DARK EMPERADOR

bigbasket polished

hexagon polished

48x23x10 mm polished (2"x1")

basketweave

48x48x10 mm polished (2"x2")

laguna