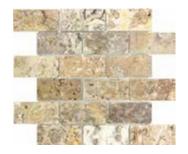

## **NOCE TRAVERTINE**

roman pattern tumbled

herringbone tumbled

sprial set tumbled

48x23x10 mm tumbled (2"x1")

arabesque polished