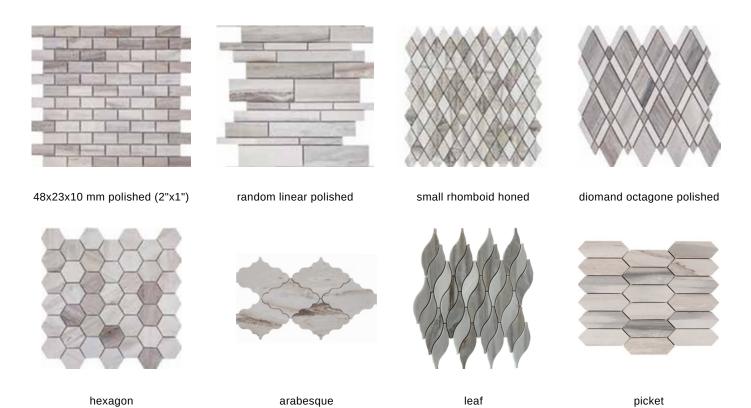

## **MUGLA WHITE**

23x23x10 mm polished (1"x1")

48x100x10 mm polished (2"x2")

hexagon polished

basketweave polished

arabesque polished

## **DOLAMITE**

48x100x10 mm polished (2"x4")

 $75x23x10 \ mm \ herringbone \ polished$ 

hexagon polished

random linear polished

arabesque

## **POLISSANDRO**

hexagon

## **EQUATOR**

picket

arabesque polished

## **TUNDRA GREY**

basketweave honed

48x100x10 mm polished (2"x4")

75x23x10 mm herringbone polished

octagone polished

hexagon polished

leaf

picket

## LIGHT EMPERADOR

75x23x10 mm herringbone polished

48x48x10 mm polished (2"x2")

octagone polished

23x23x10 mm polished (1"x1")

hexagon polished

arabesque polished

leaf