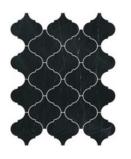

## **TOROS BLACK**

hexagon polished

stick pattern polished

herringbone polished

arabesque polished

48x48x10 mm polished (2"x2")

laguna

30X15X10 mm polished