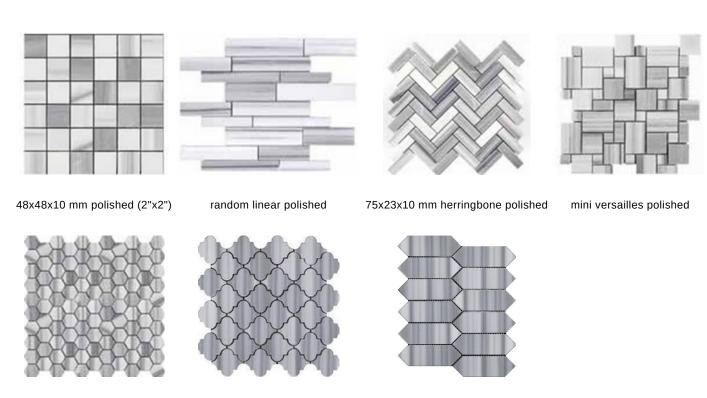

## **DOLAMITE**

48x100x10 mm polished (2"x4")

 $75x23x10 \ mm \ herringbone \ polished$ 

hexagon polished

random linear polished

arabesque