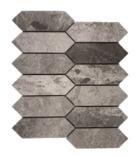

ange of applications. Whether you're looking to create a statement wall, detailed flooring, or an eye-catching accent, Merkan Stone's mosaic collection ensures timeless quality and design.





## **MUGLA WHITE**



23x23x10 mm polished (1"x1")



48x100x10 mm polished (2"x2")



hexagon polished



basketweave polished



arabesque polished





## **DOLAMITE**



48x100x10 mm polished (2"x4")



 $75x23x10 \ mm \ herringbone \ polished$ 



hexagon polished



random linear polished



arabesque





## **BOTTICINO**







## **CAPPUCINO**







## **POLISSANDRO**







hexagon

## **EQUATOR**



picket

arabesque polished





## **TUNDRA GREY**



basketweave honed



48x100x10 mm polished (2"x4")



75x23x10 mm herringbone polished



octagone polished



hexagon polished



leaf



picket





## LIGHT EMPERADOR



75x23x10 mm herringbone polished



48x48x10 mm polished (2"x2")



octagone polished



23x23x10 mm polished (1"x1")



hexagon polished



arabesque polished



leaf





## DARK EMPERADOR



bigbasket polished



hexagon polished



48x23x10 mm polished (2"x1")



basketweave



48x48x10 mm polished (2"x2")



laguna





## **TOROS BLACK**



hexagon polished



stick pattern polished



herringbone polished



arabesque polished



48x48x10 mm polished (2"x2")



laguna



30X15X10 mm polished





## **SILVER TRAVERTINE**



48x100x10 mm tumbled (2"x4")



random linear tumbled



48x48x10 mm tumbled (2"x2")



basketweaved honed



roman pattern tumbled



arabesque polished





## LIGHT TRAVERTINE



mini pattern tumbled



basketweave honed