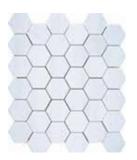

## **MUGLA WHITE**

23x23x10 mm polished (1"x1")

48x100x10 mm polished (2"x2")

hexagon polished

basketweave polished

arabesque polished