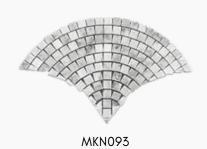

led



arabesque polished





## LIGHT TRAVERTINE



mini pattern tumbled



basketweave honed



octagone honed



herringbone tumbled



23x23x10 honed filled (1"x1")



arabesque polished





## **NOCE TRAVERTINE**



roman pattern tumbled





herringbone tumbled



sprial set tumbled



48x23x10 mm tumbled (2"x1")



arabesque polished





## SCABOS TRAVERTINE



48x100x10 mm tumbled (2"x4")



15 mm paladien tumbled



roman pattern tumbled



48x23x10 mm tumbled (2"x1")



48x48x10 mm tumbled (2"x2")



## **LUXURY PRODUCTS GOLD SERIES**



MKN001



MKN002



MKN003



**MKN004** 

#### **WOOD STONE**



MKN011



MKN012



**MKN013** 



**MKN014** 

#### **OTHERS**



MKN021



MKN022



MKN023



MKN024



## **SURFACE TREATMENTS**







SANDING

MUCARTA

## **OTHERS**







merkanstone.com



#### **BORDERS**





## **MEDALLIONS**





#### **SPLITFACE**

MKN556

MKN561



MKN564

MKN568

MKN573



#### MERKAN STONE



- +1825-343-5404
- merkanstone.com
- (f) (in @merkanstone