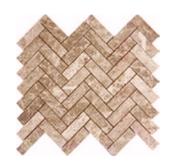

## LIGHT EMPERADOR

75x23x10 mm herringbone polished

48x48x10 mm polished (2"x2")

octagone polished

23x23x10 mm polished (1"x1")

hexagon polished

arabesque polished

leaf