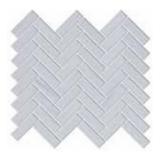

## **DOLAMITE**

48x100x10 mm polished (2"x4")

 $75x23x10 \ mm \ herringbone \ polished$ 

hexagon polished

random linear polished

arabesque