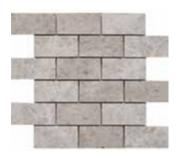

## **DOLAMITE**

48x100x10 mm polished (2"x4")

 $75x23x10 \ mm \ herringbone \ polished$ 

hexagon polished

random linear polished

arabesque