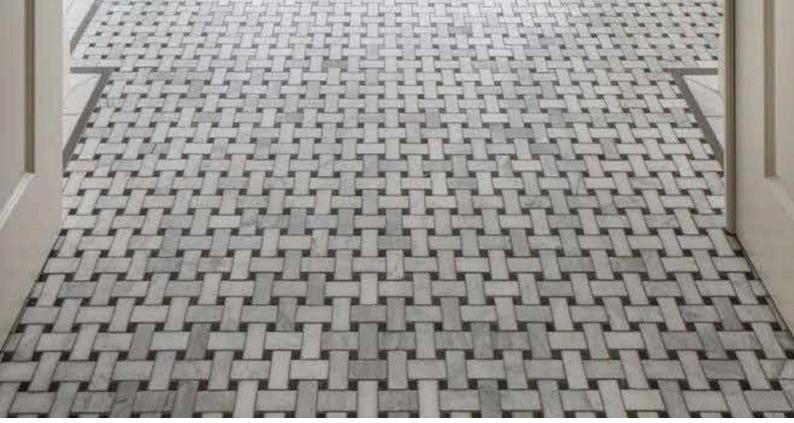

## **MUGLA WHITE**

23x23x10 mm polished (1"x1")

48x100x10 mm polished (2"x2")

hexagon polished

basketweave polished

arabesque polished