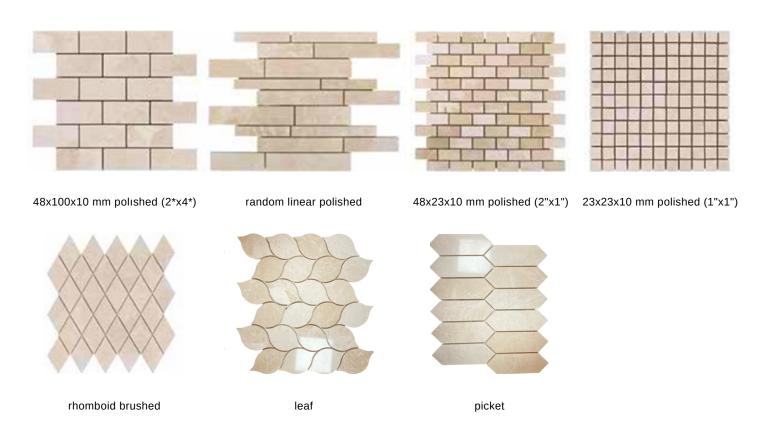

and textures that bring any surface to life. Each piece is carefully crafted to enhance both residential and commercial spaces, providing a striking balance between elegance and creativity.

Our mosaics are not only beautiful but also durable, making them ideal for a wide range of applications. Whether you're looking to create a statement wall, detailed flooring, or an eye-catching accent, Merkan Stone's mosaic collection ensures timeless quality and design.





## **MUGLA WHITE**



23x23x10 mm polished (1"x1")



48x100x10 mm polished (2"x2")



hexagon polished



basketweave polished



arabesque polished





## **DOLAMITE**



48x100x10 mm polished (2"x4")



 $75x23x10 \ mm \ herringbone \ polished$ 



hexagon polished



random linear polished



arabesque





## **BOTTICINO**







## **CAPPUCINO**







## **POLISSANDRO**







hexagon

## **EQUATOR**



picket

arabesque polished





## **TUNDRA GREY**



basketweave honed



48x100x10 mm polished (2"x4")



75x23x10 mm herringbone polished



octagone polished



hexagon polished



leaf



picket





## LIGHT EMPERADOR



75x23x10 mm herringbone polished



48x48x10 mm polished (2"x2")



octagone polished



23x23x10 mm polished (1"x1")



hexagon polished



arabesque polished



leaf





## DARK EMPERADOR



bigbasket polished



hexagon polished



48x23x10 mm polished (2"x1")



basketweave



48x48x10 mm polished (2"x2")



laguna





## **TOROS BLACK**



hexagon polished



stick pattern polished



herringbone polished



arabesque polished



48x48x10 mm polished (2"x2")



laguna



30X15X1