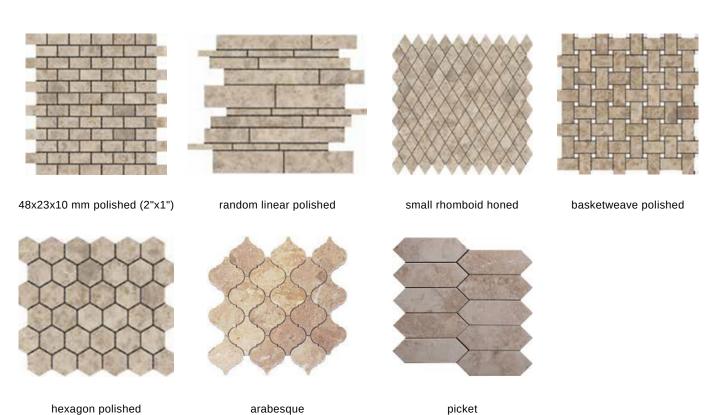

## **DOLAMITE**

48x100x10 mm polished (2"x4")

 $75x23x10 \ mm \ herringbone \ polished$ 

hexagon polished

random linear polished

arabesque