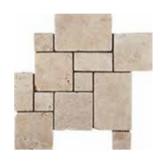

## **SILVER TRAVERTINE**

48x100x10 mm tumbled (2"x4")

random linear tumbled

48x48x10 mm tumbled (2"x2")

basketweaved honed

roman pattern tumbled

arabesque polished

## LIGHT TRAVERTINE

mini pattern tumbled

basketweave honed

octagone honed

herringbone tumbled

23x23x10 honed filled (1"x1")

arabesque polished

## **NOCE TRAVERTINE**

roman pattern tumbled

herringbone tumbled

sprial set tumbled

48x23x10 mm tumbled (2"x1")

arabesque polished

## SCABOS TRAVERTINE

48x100x10 mm tumbled (2"x4")

15 mm paladien tumbled

roman pattern tumbled

48x23x10 mm tumbled (2"x1")

48x48x10 mm tumbled (2"x2")