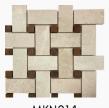

TRAVERTINE**



48x100x10 mm tumbled (2"x4")



random linear tumbled



48x48x10 mm tumbled (2"x2")



basketweaved honed



roman pattern tumbled



arabesque polished





## LIGHT TRAVERTINE



mini pattern tumbled



basketweave honed



octagone honed



herringbone tumbled



23x23x10 honed filled (1"x1")



arabesque polished





## **NOCE TRAVERTINE**



roman pattern tumbled





herringbone tumbled



sprial set tumbled



48x23x10 mm tumbled (2"x1")



arabesque polished





## SCABOS TRAVERTINE



48x100x10 mm tumbled (2"x4")



15 mm paladien tumbled



roman pattern tumbled



48x23x10 mm tumbled (2"x1")



48x48x10 mm tumbled (2"x2")



## **LUXURY PRODUCTS GOLD SERIES**



MKN001



MKN002



MKN003



**MKN004** 

#### **WOOD STONE**



MKN011



MKN012



**MKN013** 



**MKN014** 

#### **OTHERS**



MKN021



MKN022



MKN023



MKN024



## **SURFACE TREATMENTS**







SANDING

MUCARTA

## **OTHERS**







merkanstone.com



#### **BORDERS**





## **MEDALLIONS**





#### **SPLITFACE**

MKN556

MKN561



MKN564

MKN568

MKN573



#### MERKAN STONE



- +1825-343-5404
- merkanstone.com
- (f) (in @merkanstone