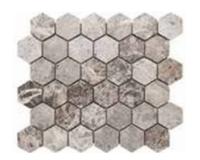

## **TUNDRA GREY**

basketweave honed

48x100x10 mm polished (2"x4")

75x23x10 mm herringbone polished

octagone polished

hexagon polished

leaf

picket

## LIGHT EMPERADOR

75x23x10 mm herringbone polished

48x48x10 mm polished (2"x2")

octagone polished

23x23x10 mm polished (1"x1")

hexagon polished

arabesque polished

leaf

## DARK EMPERADOR

bigbasket polished

hexagon polished

48x23x10 mm polished (2"x1")

basketweave

48x48x10 mm polished (2"x2")

laguna

## **TOROS BLACK**

hexagon polished

stick pattern polished

herringbone polished

arabesque polished

48x48x10 mm polished (2"x2")

laguna

30X15X10 mm polished