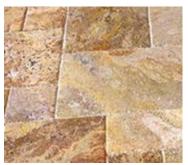

## **SILVER TRAVERTINE**

48x100x10 mm tumbled (2"x4")

random linear tumbled

48x48x10 mm tumbled (2"x2")

basketweaved honed

roman pattern tumbled

arabesque polished