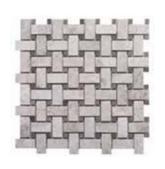

## **MUGLA WHITE**

23x23x10 mm polished (1"x1")

48x100x10 mm polished (2"x2")

hexagon polished

basketweave polished

arabesque polished