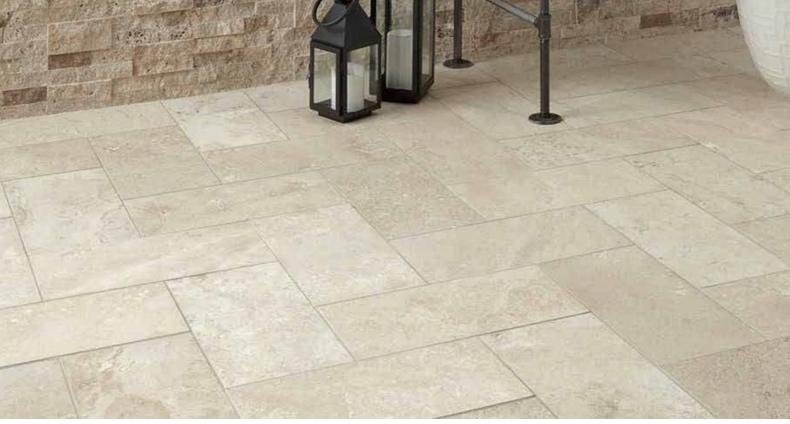

## **SILVER TRAVERTINE**

48x100x10 mm tumbled (2"x4")

random linear tumbled

48x48x10 mm tumbled (2"x2")

basketweaved honed

roman pattern tumbled

arabesque polished

## LIGHT TRAVERTINE

mini pattern tumbled

basketweave honed

octagone honed

herringbone tumbled

23x23x10 honed filled (1"x1")

arabesque polished

## **NOCE TRAVERTINE**

roman pattern tumbled

herringbone tumbled

sprial set tumbled

48x23x10 mm tumbled (2"x1")

arabesque polished

## SCABOS TRAVERTINE

48x100x10 mm tumbled (2"x4")

15 mm paladien tumbled

roman pattern tumbled

48x23x10 mm tumbled (2"x1")

48x48x10 mm tumbled (2"x2")