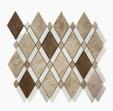

## **SILVER TRAVERTINE**



48x100x10 mm tumbled (2"x4")



random linear tumbled



48x48x10 mm tumbled (2"x2")



basketweaved honed



roman pattern tumbled



arabesque polished





## LIGHT TRAVERTINE



mini pattern tumbled



basketweave honed



octagone honed



herringbone tumbled



23x23x10 honed filled (1"x1")



arabesque polished





## **NOCE TRAVERTINE**



roman pattern tumbled





herringbone tumbled



sprial set tumbled



48x23x10 mm tumbled (2"x1")



arabesque polished





## SCABOS TRAVERTINE



48x100x10 mm tumbled (2"x4")



15 mm paladien tumbled



roman pattern tumbled



48x23x10 mm tumbled (2"x1")



48x48x10 mm tumbled (2"x2")



## **LUXURY PRODUCTS GOLD SERIES**



MKN001



MKN002



MKN003



**MKN004** 

#### **WOOD STONE**



MKN011



MKN012



**MKN013** 



**MKN014** 

#### **OTHERS**



MKN021



MKN022



MKN023



MKN024



## **SURFACE TREATMENTS**







SANDING

MUCARTA

## **OTHERS**







merkanstone.com



#### **BORDERS**





## **MEDALLIONS**





#### **SPLITFACE**

MKN556

MKN561



MKN564

MKN568

MKN573



#### MERKAN STONE



- +1825-343-5404
- merkanstone.com
- (f) (in @merkanstone