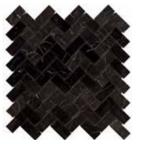

## **TOROS BLACK**

hexagon polished

stick pattern polished

herringbone polished

arabesque polished

48x48x10 mm polished (2"x2")

laguna

30X15X10 mm polished