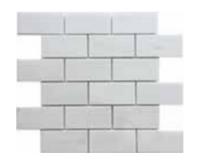

## **MUGLA WHITE**

23x23x10 mm polished (1"x1")

48x100x10 mm polished (2"x2")

hexagon polished

basketweave polished

arabesque polished