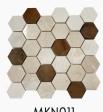

15X10 mm polished





## **SILVER TRAVERTINE**



48x100x10 mm tumbled (2"x4")



random linear tumbled



48x48x10 mm tumbled (2"x2")



basketweaved honed



roman pattern tumbled



arabesque polished





## LIGHT TRAVERTINE



mini pattern tumbled



basketweave honed



octagone honed



herringbone tumbled



23x23x10 honed filled (1"x1")



arabesque polished





## **NOCE TRAVERTINE**



roman pattern tumbled





herringbone tumbled



sprial set tumbled



48x23x10 mm tumbled (2"x1")



arabesque polished





## SCABOS TRAVERTINE



48x100x10 mm tumbled (2"x4")



15 mm paladien tumbled



roman pattern tumbled



48x23x10 mm tumbled (2"x1")



48x48x10 mm tumbled (2"x2")



## **LUXURY PRODUCTS GOLD SERIES**



MKN001



MKN002



MKN003



**MKN004** 

#### **WOOD STONE**



MKN011



MKN012



**MKN013** 



**MKN014** 

#### **OTHERS**



MKN021



MKN022



MKN023



MKN024



## **SURFACE TREATMENTS**







SANDING

MUCARTA

## **OTHERS**







merkanstone.com



#### **BORDERS**





## **MEDALLIONS**





#### **SPLITFACE**

MKN556

MKN561



MKN564

MKN568

MKN573



#### MERKAN STONE



- +1825-343-5404
- merkanstone.com
- (f) (in @merkanstone