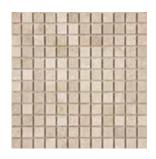

## **MUGLA WHITE**

23x23x10 mm polished (1"x1")

48x100x10 mm polished (2"x2")

hexagon polished

basketweave polished

arabesque polished