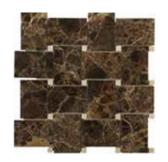

## DARK EMPERADOR

bigbasket polished

hexagon polished

48x23x10 mm polished (2"x1")

basketweave

48x48x10 mm polished (2"x2")

laguna