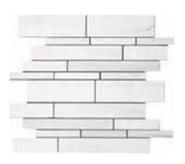

## **MUGLA WHITE**

23x23x10 mm polished (1"x1")

48x100x10 mm polished (2"x2")

hexagon polished

basketweave polished

arabesque polished

## **DOLAMITE**

48x100x10 mm polished (2"x4")

 $75x23x10 \ mm \ herringbone \ polished$ 

hexagon polished

random linear polished

arabesque