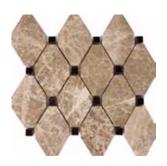

## LIGHT EMPERADOR

75x23x10 mm herringbone polished

48x48x10 mm polished (2"x2")

octagone polished

23x23x10 mm polished (1"x1")

hexagon polished

arabesque polished

leaf