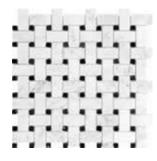

## **MUGLA WHITE**

23x23x10 mm polished (1"x1")

48x100x10 mm polished (2"x2")

hexagon polished

basketweave polished

arabesque polished