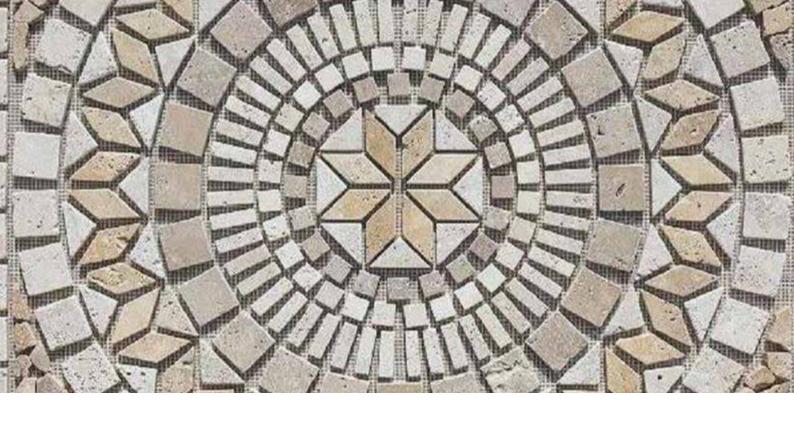

RAVERTINE



mini pattern tumbled



basketweave honed



octagone honed



herringbone tumbled



23x23x10 honed filled (1"x1")



arabesque polished





## **NOCE TRAVERTINE**



roman pattern tumbled





herringbone tumbled



sprial set tumbled



48x23x10 mm tumbled (2"x1")



arabesque polished





## SCABOS TRAVERTINE



48x100x10 mm tumbled (2"x4")



15 mm paladien tumbled



roman pattern tumbled



48x23x10 mm tumbled (2"x1")



48x48x10 mm tumbled (2"x2")



## **LUXURY PRODUCTS GOLD SERIES**



MKN001



MKN002



MKN003



**MKN004** 

#### **WOOD STONE**



MKN011



MKN012



**MKN013** 



**MKN014** 

#### **OTHERS**



MKN021



MKN022



MKN023



MKN024



## **SURFACE TREATMENTS**







SANDING

MUCARTA

## **OTHERS**







merkanstone.com



#### **BORDERS**





## **MEDALLIONS**





#### **SPLITFACE**

MKN556

MKN561



MKN564

MKN568

MKN573



#### MERKAN STONE



- +1825-343-5404
- merkanstone.com
- (f) (in @merkanstone