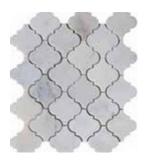

## **MUGLA WHITE**

23x23x10 mm polished (1"x1")

48x100x10 mm polished (2"x2")

hexagon polished

basketweave polished

arabesque polished