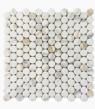

## **MUGLA WHITE**

23x23x10 mm polished (1"x1")

48x100x10 mm polished (2"x2")

hexagon polished

basketweave polished

arabesque polished

## **DOLAMITE**

48x100x10 mm polished (2"x4")

 $75x23x10 \ mm \ herringbone \ polished$ 

hexagon polished

random linear polished

arabesque