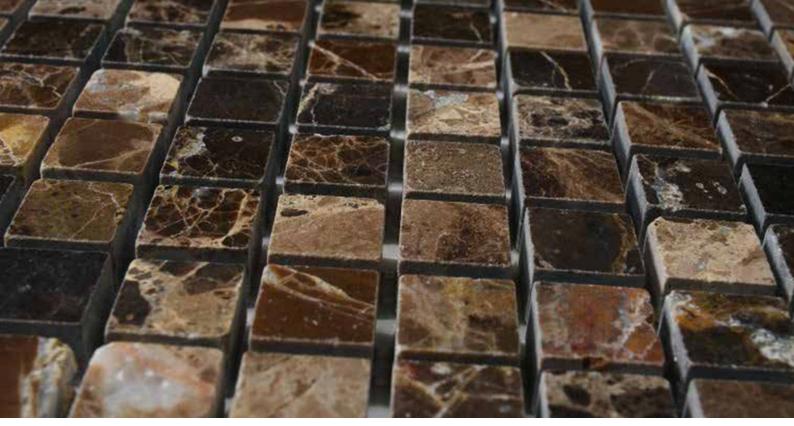

## DARK EMPERADOR

bigbasket polished

hexagon polished

48x23x10 mm polished (2"x1")

basketweave

48x48x10 mm polished (2"x2")

laguna