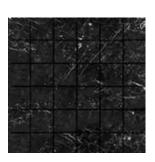

## **TOROS BLACK**

hexagon polished

stick pattern polished

herringbone polished

arabesque polished

48x48x10 mm polished (2"x2")

laguna

30X15X10 mm polished