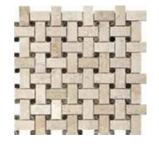

## **MUGLA WHITE**

23x23x10 mm polished (1"x1")

48x100x10 mm polished (2"x2")

hexagon polished

basketweave polished

arabesque polished