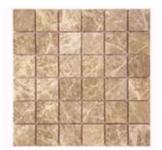

## LIGHT EMPERADOR

75x23x10 mm herringbone polished

48x48x10 mm polished (2"x2")

octagone polished

23x23x10 mm polished (1"x1")

hexagon polished

arabesque polished

leaf