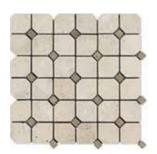

picket





## LIGHT EMPERADOR



75x23x10 mm herringbone polished



48x48x10 mm polished (2"x2")



octagone polished



23x23x10 mm polished (1"x1")



hexagon polished



arabesque polished



leaf





## DARK EMPERADOR



bigbasket polished



hexagon polished



48x23x10 mm polished (2"x1")



basketweave



48x48x10 mm polished (2"x2")



laguna





## **TOROS BLACK**



hexagon polished



stick pattern polished



herringbone polished



arabesque polished



48x48x10 mm polished (2"x2")



laguna



30X15X10 mm polished





## **SILVER TRAVERTINE**



48x100x10 mm tumbled (2"x4")



random linear tumbled



48x48x10 mm tumbled (2"x2")



basketweaved honed



roman pattern tumbled



arabesque polished





## LIGHT TRAVERTINE



mini pattern tumbled



basketweave honed



octagone honed



herringbone tumbled



23x23x10 honed filled (1"x1")



arabesque polished





## **NOCE TRAVERTINE**



roman pattern tumbled





herringbone tumbled



sprial set tumbled



48x23x10 mm tumbled (2"x1")



arabesque polished





## SCABOS TRAVERTINE



48x100x10 mm tumbled (2"x4")



15 mm paladien tumbled



roman pattern tumbled



48x23x10 mm tumbled (2"x1")



48x48x10 mm tumbled (2"x2")



## **LUXURY PRODUCTS GOLD SERIES**



MKN001



MKN002



MKN003



**MKN004** 

#### **WOOD STONE**



MKN011



MKN012



**MKN013** 



**MKN014** 

#### **OTHERS**



MKN021



MKN022



MKN023



MKN024



## **SURFACE TREATMENTS**







SANDING

MUCARTA

## **OTHERS**







merkanstone.com



#### **BORDERS**





## **MEDALLIONS**





#### **SPLITFACE**

MKN556

MKN