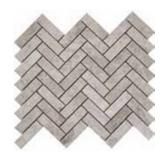

## **DOLAMITE**

48x100x10 mm polished (2"x4")

 $75x23x10 \ mm \ herringbone \ polished$ 

hexagon polished

random linear polished

arabesque