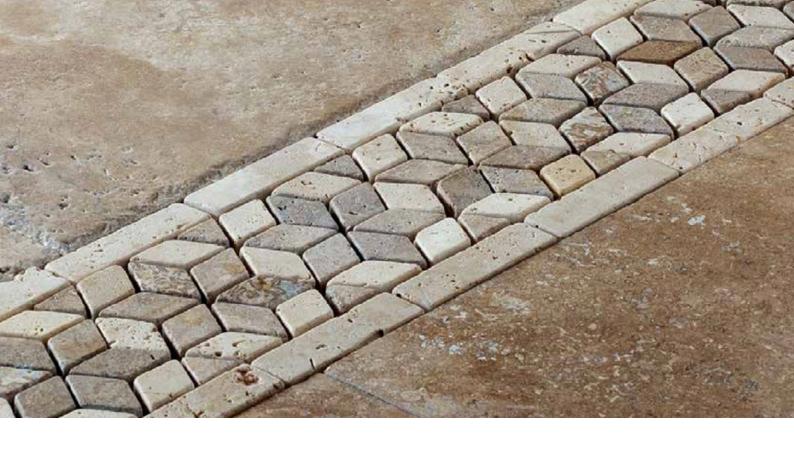

## **SILVER TRAVERTINE**

48x100x10 mm tumbled (2"x4")

random linear tumbled

48x48x10 mm tumbled (2"x2")

basketweaved honed

roman pattern tumbled

arabesque polished

## LIGHT TRAVERTINE

mini pattern tumbled

basketweave honed

octagone honed

herringbone tumbled

23x23x10 honed filled (1"x1")

arabesque polished

## **NOCE TRAVERTINE**

roman pattern tumbled

herringbone tumbled

sprial set tumbled

48x23x10 mm tumbled (2"x1")

arabesque polished

## SCABOS TRAVERTINE

48x100x10 mm tumbled (2"x4")

15 mm paladien tumbled

roman pattern tumbled

48x23x10 mm tumbled (2"x1")

48x48x10 mm tumbled (2"x2")