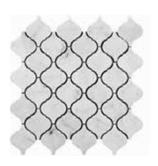

## **MUGLA WHITE**

23x23x10 mm polished (1"x1")

48x100x10 mm polished (2"x2")

hexagon polished

basketweave polished

arabesque polished

## **DOLAMITE**

48x100x10 mm polished (2"x4")

 $75x23x10 \ mm \ herringbone \ polished$ 

hexagon polished

random linear polished

arabesque

## **EQUATOR**

picket

arabesque polished