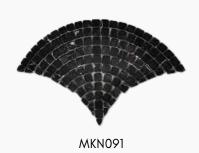

tumbled



arabesque polished





## LIGHT TRAVERTINE



mini pattern tumbled



basketweave honed



octagone honed



herringbone tumbled



23x23x10 honed filled (1"x1")



arabesque polished





## **NOCE TRAVERTINE**



roman pattern tumbled





herringbone tumbled



sprial set tumbled



48x23x10 mm tumbled (2"x1")



arabesque polished





## SCABOS TRAVERTINE



48x100x10 mm tumbled (2"x4")



15 mm paladien tumbled



roman pattern tumbled



48x23x10 mm tumbled (2"x1")



48x48x10 mm tumbled (2"x2")



## **LUXURY PRODUCTS GOLD SERIES**



MKN001



MKN002



MKN003



**MKN004** 

#### **WOOD STONE**



MKN011



MKN012



**MKN013** 



**MKN014** 

#### **OTHERS**



MKN021



MKN022



MKN023



MKN024



## **SURFACE TREATMENTS**







SANDING

MUCARTA

## **OTHERS**







merkanstone.com



#### **BORDERS**





## **MEDALLIONS**





#### **SPLITFACE**

MKN556

MKN561



MKN564

MKN568

MKN573



#### MERKAN STONE



- +1825-343-5404
- merkanstone.com
- (f) (in @merkanstone