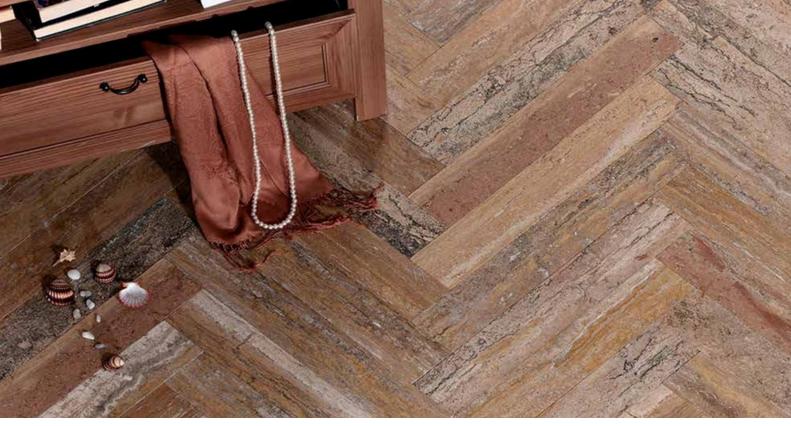

## **DOLAMITE**

48x100x10 mm polished (2"x4")

 $75x23x10 \ mm \ herringbone \ polished$ 

hexagon polished

random linear polished

arabesque