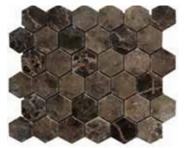

## DARK EMPERADOR

bigbasket polished

hexagon polished

48x23x10 mm polished (2"x1")

basketweave

48x48x10 mm polished (2"x2")

laguna