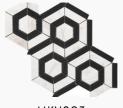

om linear tumbled



48x48x10 mm tumbled (2"x2")



basketweaved honed



roman pattern tumbled



arabesque polished





## LIGHT TRAVERTINE



mini pattern tumbled



basketweave honed



octagone honed



herringbone tumbled



23x23x10 honed filled (1"x1")



arabesque polished





## **NOCE TRAVERTINE**



roman pattern tumbled





herringbone tumbled



sprial set tumbled



48x23x10 mm tumbled (2"x1")



arabesque polished





## SCABOS TRAVERTINE



48x100x10 mm tumbled (2"x4")



15 mm paladien tumbled



roman pattern tumbled



48x23x10 mm tumbled (2"x1")



48x48x10 mm tumbled (2"x2")



## **LUXURY PRODUCTS GOLD SERIES**



MKN001



MKN002



MKN003



**MKN004** 

#### **WOOD STONE**



MKN011



MKN012



**MKN013** 



**MKN014** 

#### **OTHERS**



MKN021



MKN022



MKN023



MKN024



## **SURFACE TREATMENTS**







SANDING

MUCARTA

## **OTHERS**







merkanstone.com



#### **BORDERS**





## **MEDALLIONS**





#### **SPLITFACE**

MKN556

MKN561



MKN564

MKN568

MKN573



#### MERKAN STONE



- +1825-343-5404
- merkanstone.com
- (f) (in @merkanstone