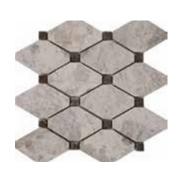

## **TUNDRA GREY**

basketweave honed

48x100x10 mm polished (2"x4")

75x23x10 mm herringbone polished

octagone polished

hexagon polished

leaf

picket