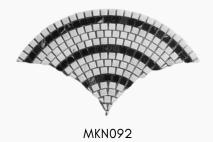

mbled



arabesque polished





## LIGHT TRAVERTINE



mini pattern tumbled



basketweave honed



octagone honed



herringbone tumbled



23x23x10 honed filled (1"x1")



arabesque polished





## **NOCE TRAVERTINE**



roman pattern tumbled





herringbone tumbled



sprial set tumbled



48x23x10 mm tumbled (2"x1")



arabesque polished





## SCABOS TRAVERTINE



48x100x10 mm tumbled (2"x4")



15 mm paladien tumbled



roman pattern tumbled



48x23x10 mm tumbled (2"x1")



48x48x10 mm tumbled (2"x2")



## **LUXURY PRODUCTS GOLD SERIES**



MKN001



MKN002



MKN003



**MKN004** 

#### **WOOD STONE**



MKN011



MKN012



**MKN013** 



**MKN014** 

#### **OTHERS**



MKN021



MKN022



MKN023



MKN024



## **SURFACE TREATMENTS**







SANDING

MUCARTA

## **OTHERS**







merkanstone.com



#### **BORDERS**





## **MEDALLIONS**





#### **SPLITFACE**

MKN556

MKN561



MKN564

MKN568

MKN573



#### MERKAN STONE



- +1825-343-5404
- merkanstone.com
- (f) (in @merkanstone