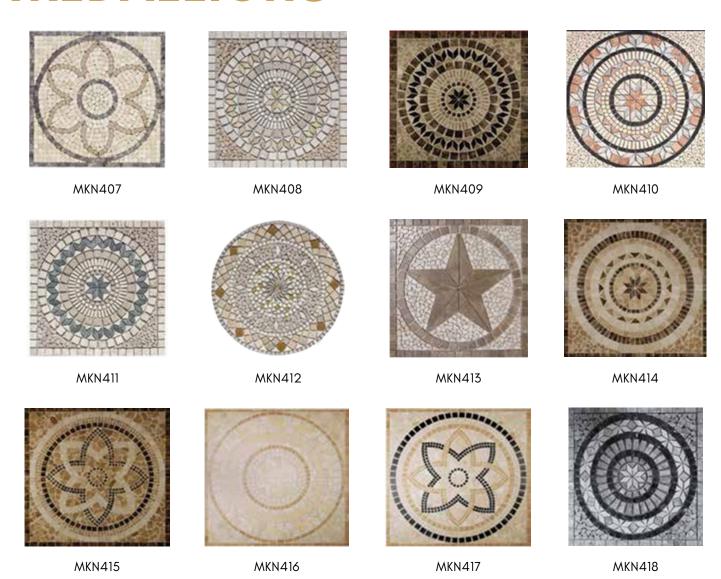

tern tumbled



basketweave honed



octagone honed



herringbone tumbled



23x23x10 honed filled (1"x1")



arabesque polished





## **NOCE TRAVERTINE**



roman pattern tumbled





herringbone tumbled



sprial set tumbled



48x23x10 mm tumbled (2"x1")



arabesque polished





## SCABOS TRAVERTINE



48x100x10 mm tumbled (2"x4")



15 mm paladien tumbled



roman pattern tumbled



48x23x10 mm tumbled (2"x1")



48x48x10 mm tumbled (2"x2")



## **LUXURY PRODUCTS GOLD SERIES**



MKN001



MKN002



MKN003



**MKN004** 

#### **WOOD STONE**



MKN011



MKN012



**MKN013** 



**MKN014** 

#### **OTHERS**



MKN021



MKN022



MKN023



MKN024



## **SURFACE TREATMENTS**







SANDING

MUCARTA

## **OTHERS**







merkanstone.com



#### **BORDERS**





## **MEDALLIONS**





#### **SPLITFACE**

MKN556

MKN561



MKN564

MKN568

MKN573



#### MERKAN STONE



- +1825-343-5404
- merkanstone.com
- (f) (in @merkanstone