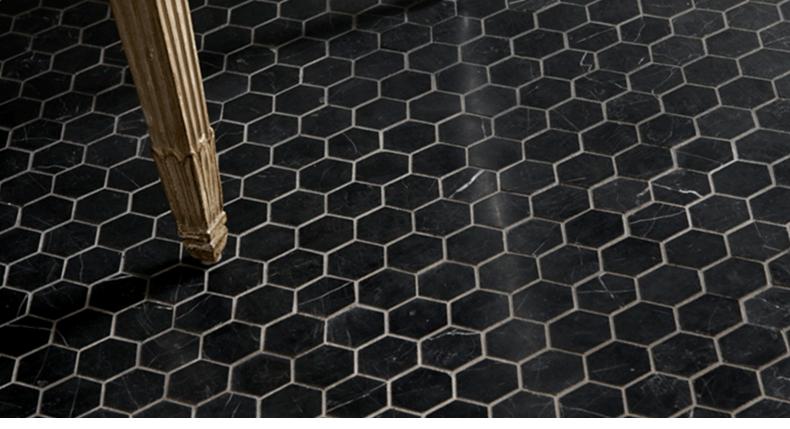

## **TOROS BLACK**

hexagon polished

stick pattern polished

herringbone polished

arabesque polished

48x48x10 mm polished (2"x2")

laguna

30X15X10 mm polished