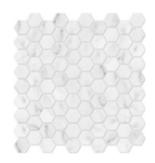

## **MUGLA WHITE**

23x23x10 mm polished (1"x1")

48x100x10 mm polished (2"x2")

hexagon polished

basketweave polished

arabesque polished