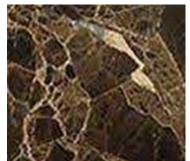

## DARK EMPERADOR

bigbasket polished

hexagon polished

48x23x10 mm polished (2"x1")

basketweave

48x48x10 mm polished (2"x2")

laguna