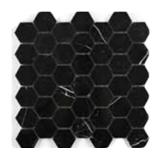

## **TOROS BLACK**

hexagon polished

stick pattern polished

herringbone polished

arabesque polished

48x48x10 mm polished (2"x2")

laguna

30X15X10 mm polished