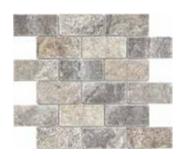

## **SILVER TRAVERTINE**

48x100x10 mm tumbled (2"x4")

random linear tumbled

48x48x10 mm tumbled (2"x2")

basketweaved honed

roman pattern tumbled

arabesque polished