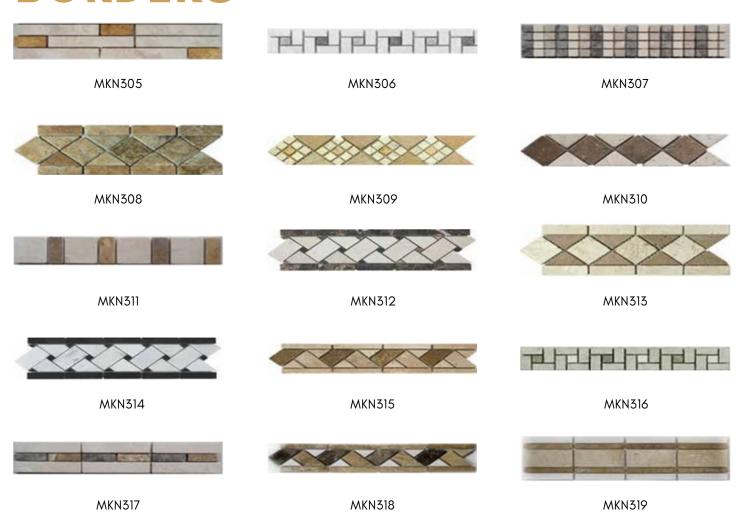

TRAVERTINE



mini pattern tumbled



basketweave honed



octagone honed



herringbone tumbled



23x23x10 honed filled (1"x1")



arabesque polished





## **NOCE TRAVERTINE**



roman pattern tumbled





herringbone tumbled



sprial set tumbled



48x23x10 mm tumbled (2"x1")



arabesque polished





## SCABOS TRAVERTINE



48x100x10 mm tumbled (2"x4")



15 mm paladien tumbled



roman pattern tumbled



48x23x10 mm tumbled (2"x1")



48x48x10 mm tumbled (2"x2")



## **LUXURY PRODUCTS GOLD SERIES**



MKN001



MKN002



MKN003



**MKN004** 

#### **WOOD STONE**



MKN011



MKN012



**MKN013** 



**MKN014** 

#### **OTHERS**



MKN021



MKN022



MKN023



MKN024



## **SURFACE TREATMENTS**







SANDING

MUCARTA

## **OTHERS**







merkanstone.com



#### **BORDERS**





## **MEDALLIONS**





#### **SPLITFACE**

MKN556

MKN561



MKN564

MKN568

MKN573



#### MERKAN STONE



- +1825-343-5404
- merkanstone.com
- (f) (in @merkanstone