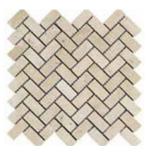

## **DOLAMITE**

48x100x10 mm polished (2"x4")

 $75x23x10 \ mm \ herringbone \ polished$ 

hexagon polished

random linear polished

arabesque