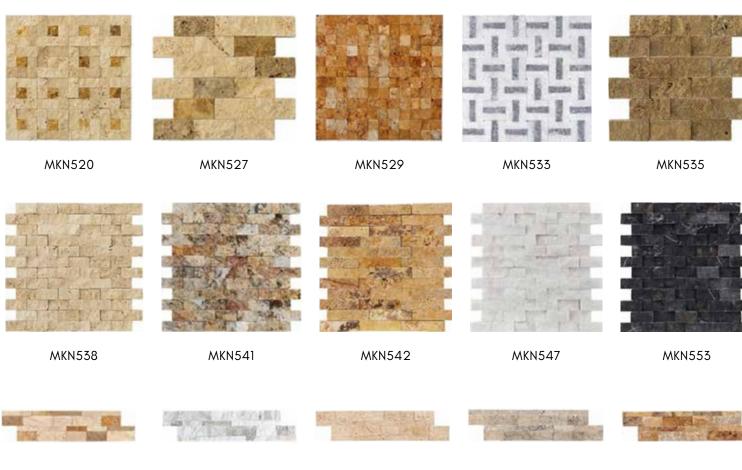

agone honed



herringbone tumbled



23x23x10 honed filled (1"x1")



arabesque polished





## **NOCE TRAVERTINE**



roman pattern tumbled





herringbone tumbled



sprial set tumbled



48x23x10 mm tumbled (2"x1")



arabesque polished





## SCABOS TRAVERTINE



48x100x10 mm tumbled (2"x4")



15 mm paladien tumbled



roman pattern tumbled



48x23x10 mm tumbled (2"x1")



48x48x10 mm tumbled (2"x2")



## **LUXURY PRODUCTS GOLD SERIES**



MKN001



MKN002



MKN003



**MKN004** 

#### **WOOD STONE**



MKN011



MKN012



**MKN013** 



**MKN014** 

#### **OTHERS**



MKN021



MKN022



MKN023



MKN024



## **SURFACE TREATMENTS**







SANDING

MUCARTA

## **OTHERS**







merkanstone.com



#### **BORDERS**





## **MEDALLIONS**





#### **SPLITFACE**

MKN556

MKN561



MKN564

MKN568

MKN573



#### MERKAN STONE



- +1825-343-5404
- merkanstone.com
- (f) (in @merkanstone